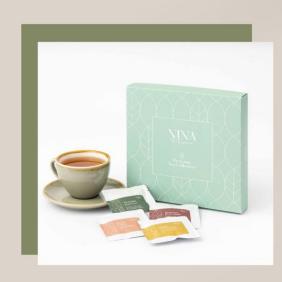

# ASSORTED TEAGIFT BOX

Our premium tea collection is designed to please all tea-lovers.
Featuring Victorian Earl Grey,
Premium Rose Black, Peach
Green and Citrus Chamomile, it is always a top-notch gift item to revere the ritual of tea-drinking on all occasions.

12pcs – HK\$138

ABOUT OUR GOODIES