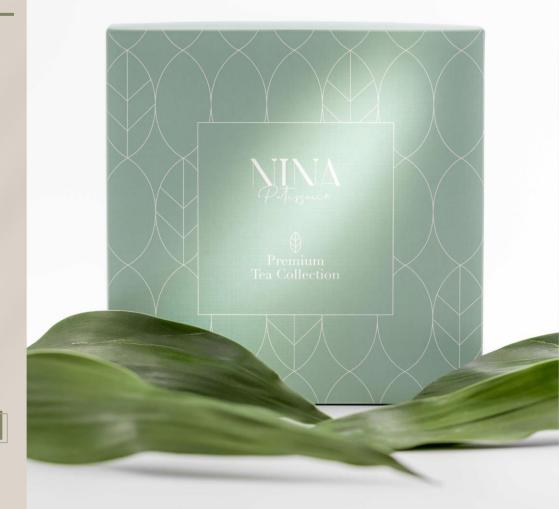

# ASSORTED TEAGIFT BOX

Our premium tea collection is designed to please all tea-lovers.
Featuring Victorian Earl Grey,
Premium Rose Black, Peach
Green and Citrus Chamomile, it is always a top-notch gift item to revere the ritual of tea-drinking on all occasions.

12pcs – HK\$138

ABOUT OUR GOODIES