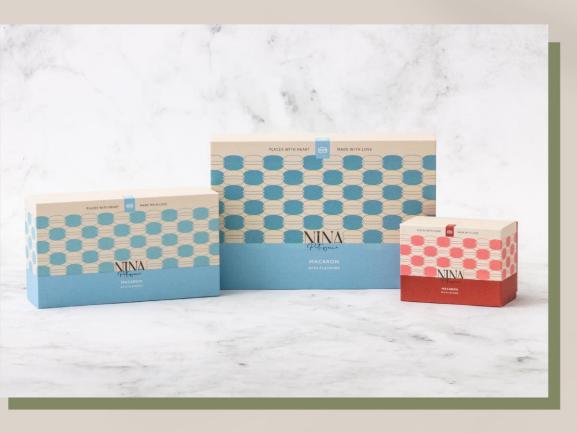

# MACARON

Vanilla, Chocolate, Earl Grey, Lemon, Passion Fruit, Raspberry and Salted Caramel find their way into macarons. Get a bite of the crunchy-chewy texture that will make you unforgettable.

2pcs - HK\$50

6pcs - HK\$148

12pcs – HK\$288