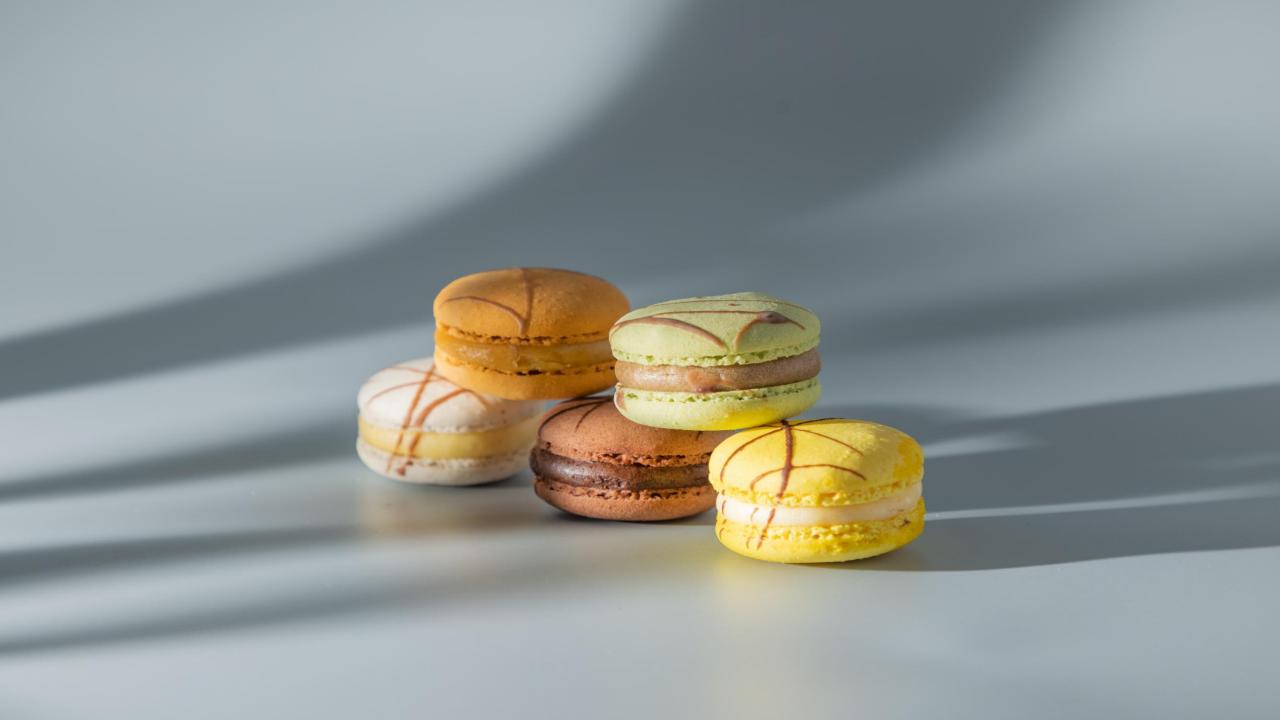

# MACARON

Vanilla, Chocolate, Earl Grey, Lemon, Passion Fruit, Raspberry and Salted Caramel find their way into macarons. Get a bite of the crunchy-chewy texture that will make you unforgettable.

2pcs - HK\$50

6pcs - HK\$148

12pcs – HK\$288