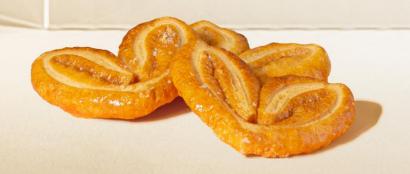

# NINA PALMIER

Buttery and crispy, the palmiers are packed with playful flavours such as Black & White Sesame or Golden Egg York, that reflect Hong Kong's particular favourites.

| Original             | Golden Egg York   |
|----------------------|-------------------|
| Black & White Sesame | Assorted Flavours |
| 2pcs – HK\$38        | 2pcs – HK\$40     |
| 12pcs – HK\$128      | 12pcs – HK\$148   |
| 24pcs – HK\$188      | 24pcs – HK\$228   |