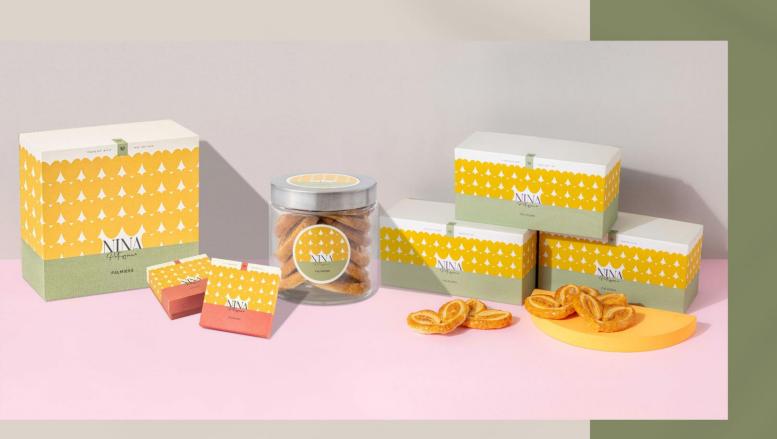

# NINA PALMIER

Buttery and crispy, the palmiers are packed with playful flavours such as Black & White Sesame or Golden Egg York, that reflect Hong Kong's particular favourites.

| Original             | Golden Egg York   |
|----------------------|-------------------|
| Black & White Sesame | Assorted Flavours |
| 2pcs – HK\$38        | 2pcs – HK\$40     |
| 12pcs – HK\$128      | 12pcs – HK\$148   |
| 24pcs – HK\$188      | 24pcs – HK\$228   |

# Concount on the state of the st