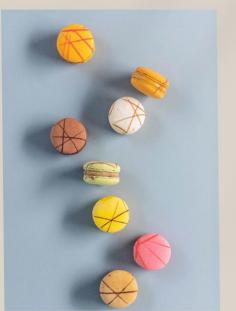

# MACARON

Vanilla, Chocolate, Earl Grey, Lemon, Passion Fruit, Raspberry and Salted Caramel find their way into macarons. Get a bite of the crunchy-chewy texture that will make you unforgettable.

2pcs - HK\$50

6pcs - HK\$148

12pcs – HK\$288