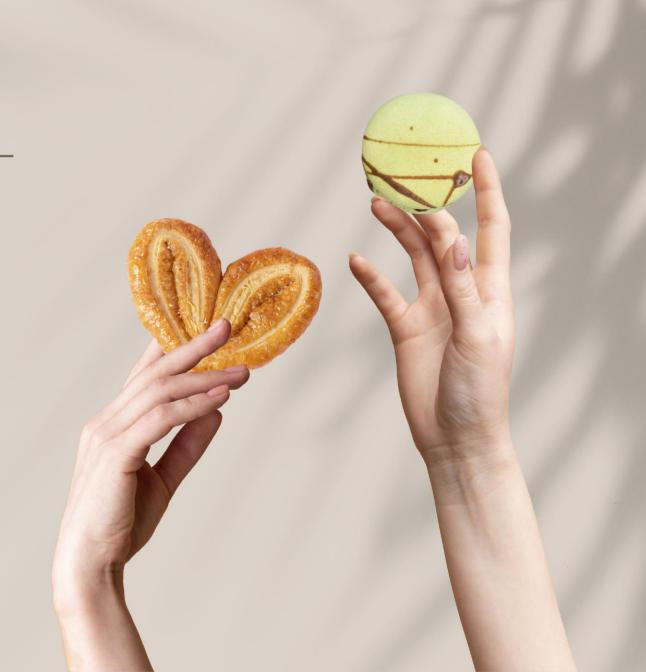

# NINA PALMIER

Buttery and crispy, the palmiers are packed with playful flavours such as Black & White Sesame or Golden Egg York, that reflect Hong Kong's particular favourites.

| Original             | Golden Egg York   |
|----------------------|-------------------|
| Black & White Sesame | Assorted Flavours |
| 2pcs – HK\$38        | 2pcs – HK\$40     |
| 12pcs – HK\$128      | 12pcs – HK\$148   |
| 24pcs – HK\$188      | 24pcs – HK\$228   |

# MACARON

Vanilla, Chocolate, Earl Grey, Lemon, Passion Fruit, Raspberry and Salted Caramel find their way into macarons. Get a bite of the crunchy-chewy texture that will make you unforgettable.

2pcs - HK\$50