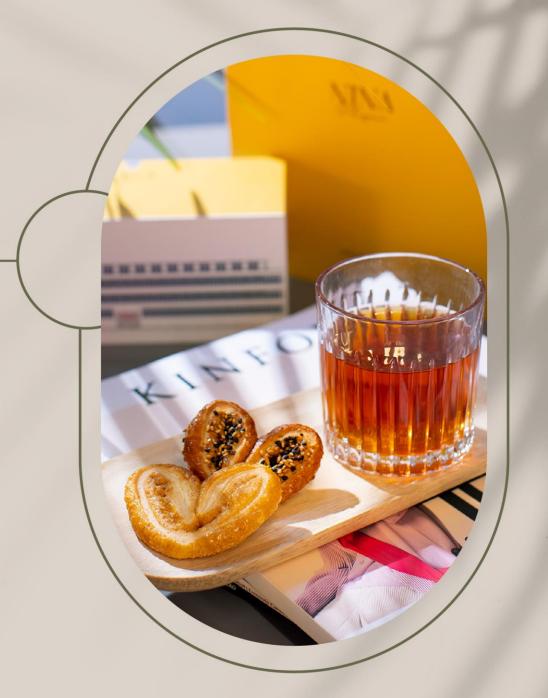

# NINA PALMIER

Buttery and crispy, the palmiers are packed with playful flavours such as Black & White Sesame or Golden Egg York, that reflect Hong Kong's particular favourites.

| Original             | Golden Egg York   |
|----------------------|-------------------|
| Black & White Sesame | Assorted Flavours |
| 2pcs – HK\$38        | 2pcs – HK\$40     |
| 12pcs – HK\$128      | 12pcs – HK\$148   |
| 24pcs – HK\$188      | 24pcs – HK\$228   |